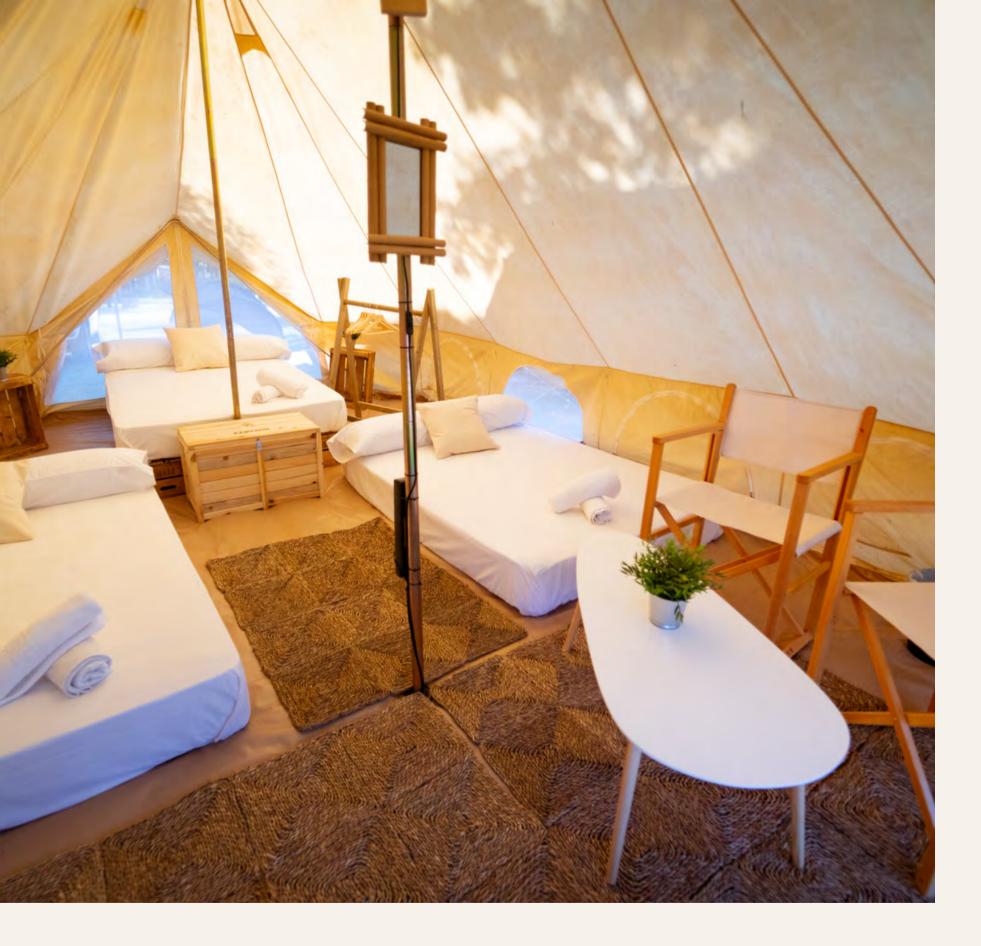

## Tent Emperador 1200 CHF

3 beds 135 cms 3 - 6 people Ð ଚ୍ଚିଚ୍ଚି 1 24 m2 Shared bathroom 鬯

Inspired by the camping tents and Caribbean resorts, with an exclusive design and a meticulously crafted chill atmosphere, the Emperor model is our VIP tent for those seeking maximum comfort in a tranquil and spacious setting. With a surface area of 24 m2 and a height of 3 meters, it is equipped for the utmost comfort such as refrigerator, hanger, mirror and more.