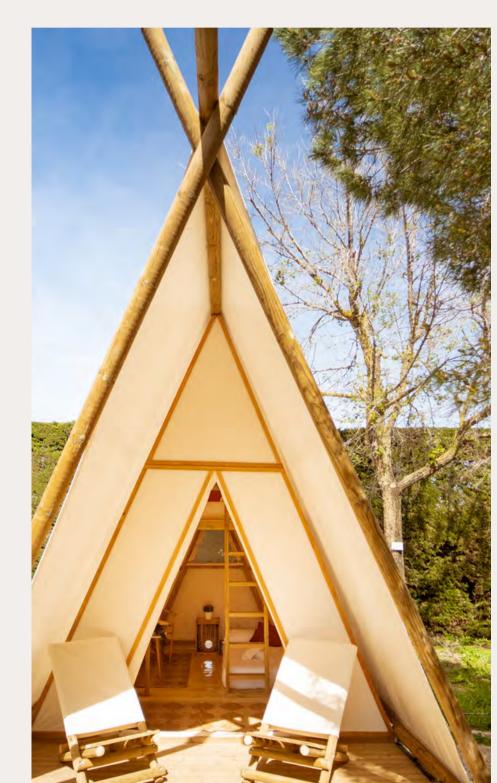

### Tent Nusa Dúplex 1120 CHF Unit Price for 4 nights

巴

**86** 2 - 4 people

12 m2

鸤

Shared bathroom

This is our most luxurious tent option with plenty of space and a cute outside patio with sun chairs. With the Nusa tents you can choose between models with one or two double beds arranged on the ground floor and a bed on the uppor floor.

#### Tent Nusa Dúplex XL 1440 CHF Unit Price for 4 nights **88** 3 - 6 people ► 3 beds 135 cms 12 m2 鸤 Shared bathroom