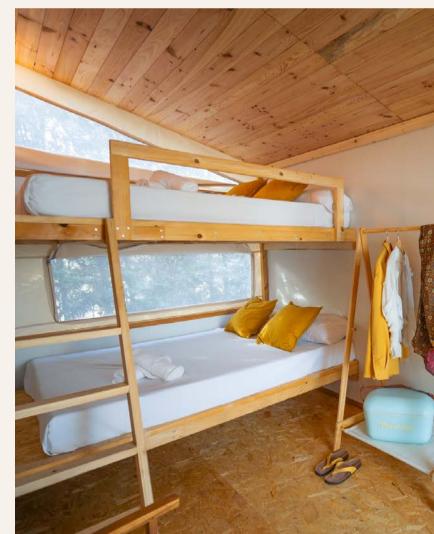

# REFUGIOS

1200 CHF Unit Price for 4 nights

**88** 2 - 4 people Ê 17 m2 €

2 beds 135 cms

Private bathroom

This is the best option if you prefer a fixed structure with its own bathroom and the privacy of your own room. The rooms are on top of one another but separated and the bathroom is in the room on the ground floor. \*\*Note: The bathroom is very small and therefore not best suited for bigger or taller people.