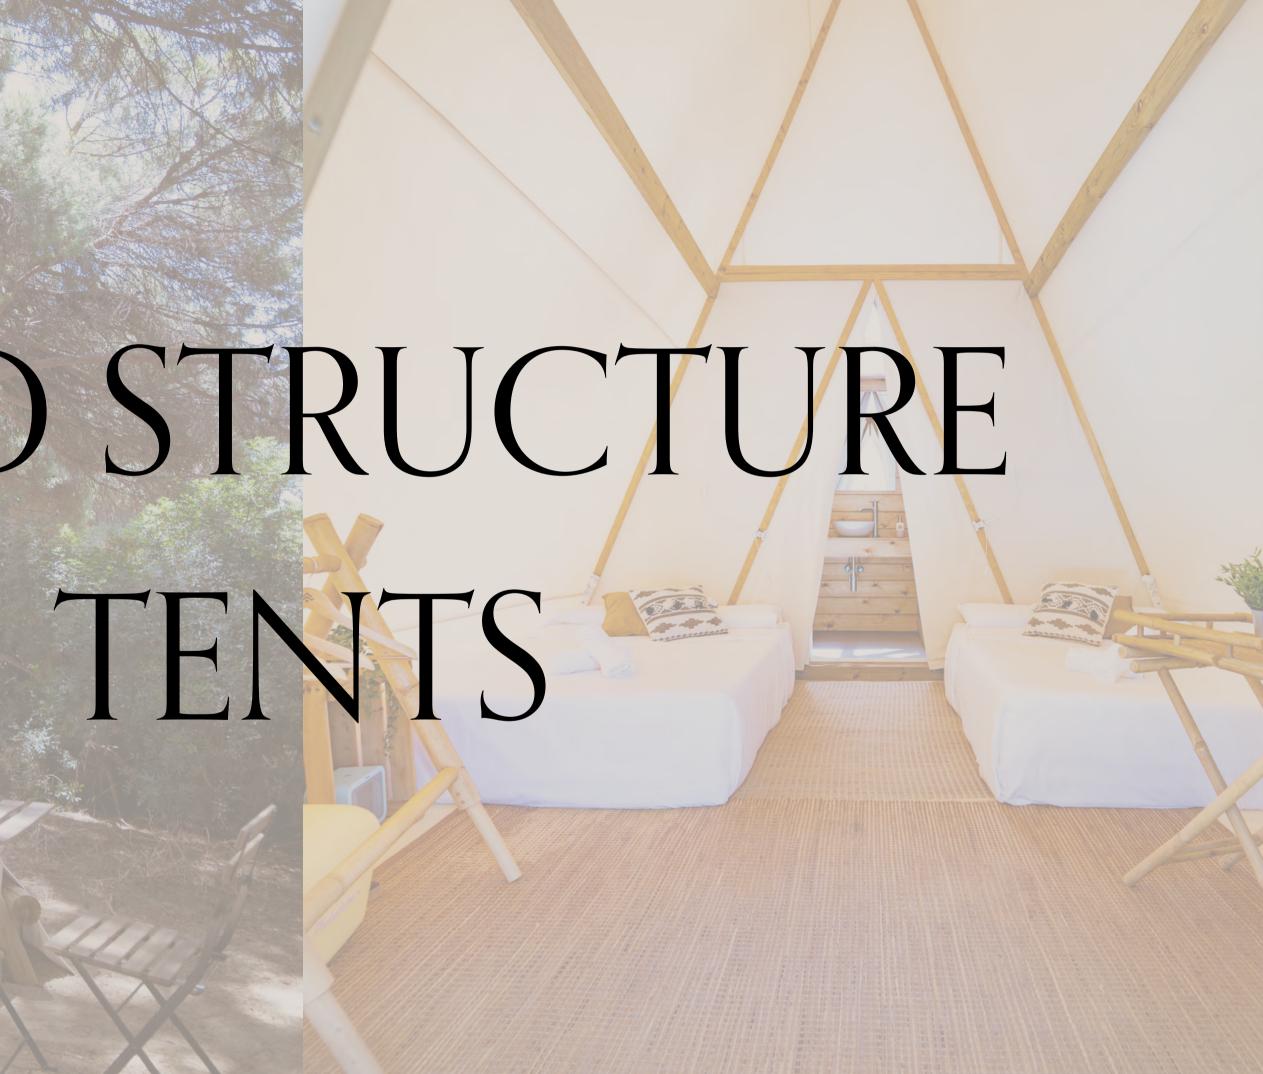

# FIXED STRUCTURE

### Tent Buka 520 CHF Unit Price for 4 nights

The glamping tent Buka and Buka XL maintains the comfort of all our UP designs, focusing on the functionality and simplicity of your stay.

2 beds 135 cms Shared bathroom

Buka claims a style of accommodation integrated into nature, without losing the essential details for rest and enjoyment of tranquility. The shape and double fabric of these tents protect you more from the heat than other tents.