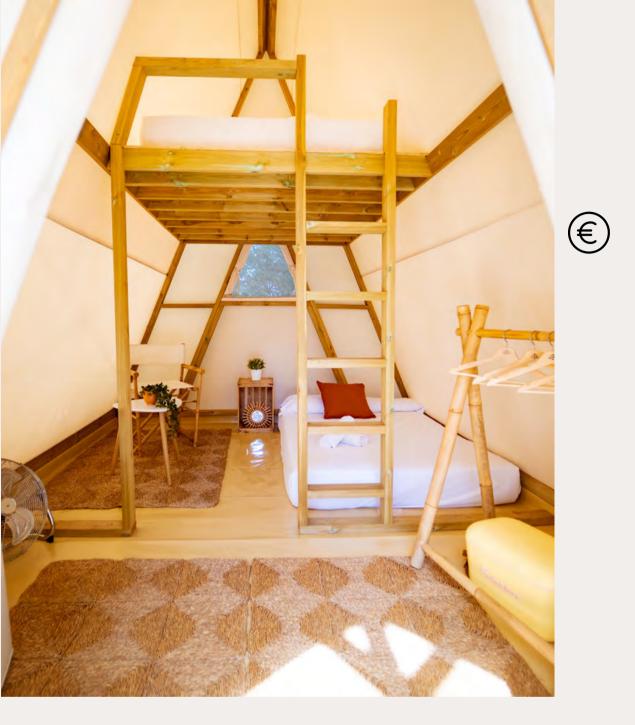

### Tent Nusa Dúplex 1120 CHF Unit Price for 4 nights

巴

**86** 2 - 4 people

12 m2

鸤

Shared bathroom

This is our most luxurious tent option with plenty of space and a cute outside patio with sun chairs. With the Nusa tents you can choose between models with one or two double beds arranged on the ground floor and a bed on the uppor floor.

#### Tent Nusa Dúplex XL 1440 CHF Unit Price for 4 nights **88** 3 - 6 people ► 3 beds 135 cms 12 m2 鸤 Shared bathroom