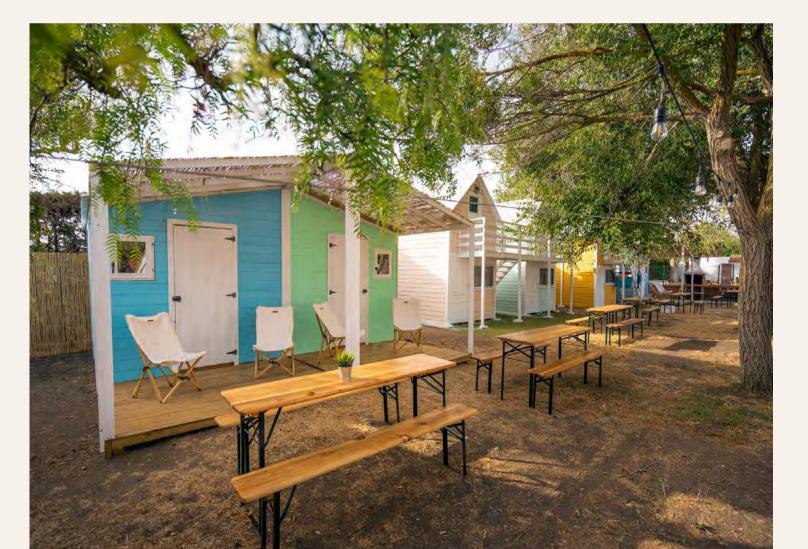

## BUNGALOW

### 1800 CHF U

Unit Price for 4 nights

The Bungalow is our most spacious accommodation. It has 2 bedrooms with closet space, a living room with kitchen and a nice big veranda. It's also the only accommodation that has AC.