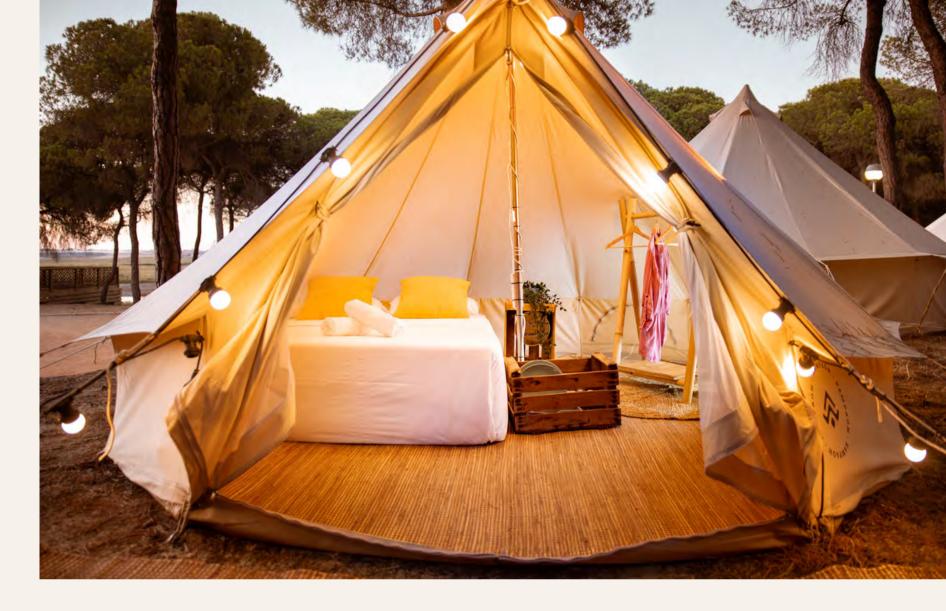

### Bell Tent 440 CHF

Unit Price for 4 nights

Our Bell tent is the basic and functional accommodation option for camping without hassles, providing all the comforts. With this model, you can go for a budget cost camping experience. Perfect for couples or people who are traveling solo and love the option of an own tent.