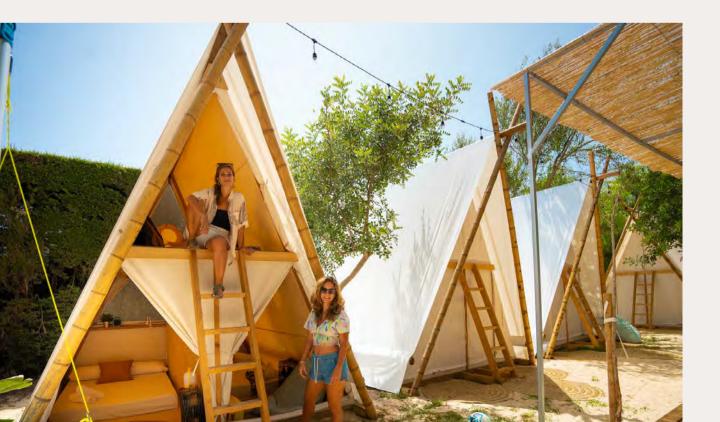

# TINY COCO

1040 CHF Unit Price for 4 nights

This is the best option if you prefer fixed structure to a glamping tent and traveling on a budget. Perfect for 2 couples or 2 friends who prefer not sharing a bed.