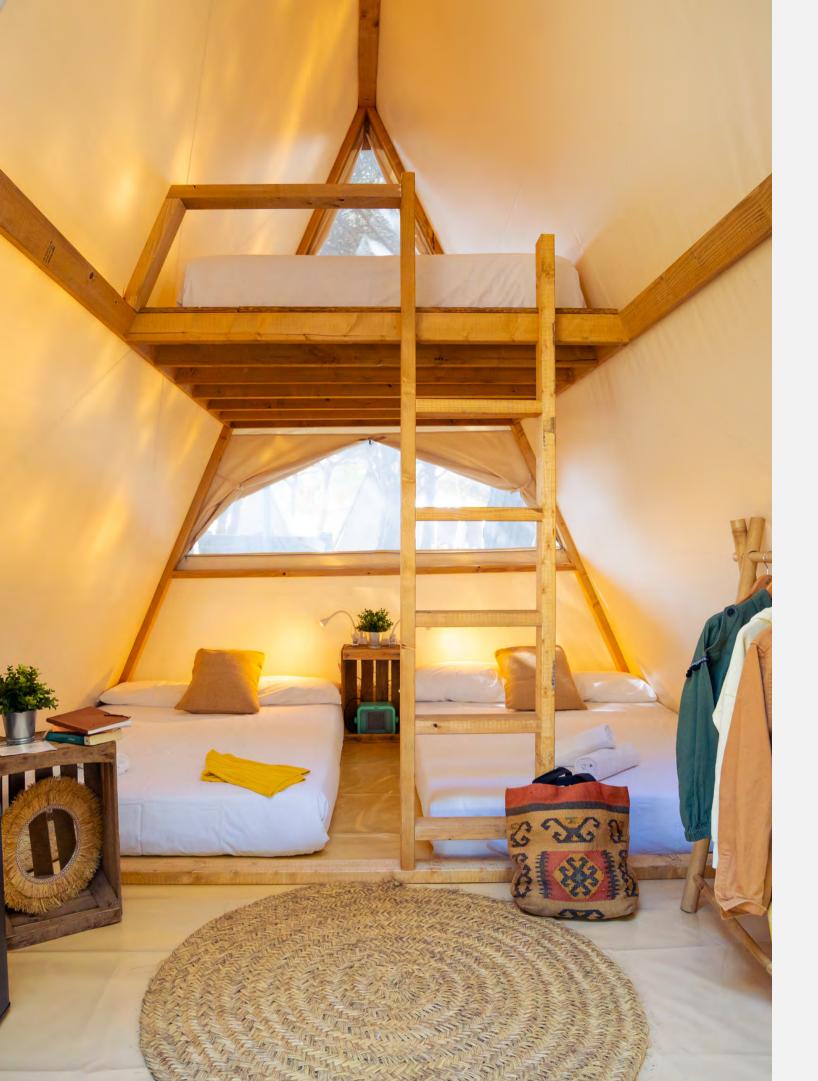

### Tent Nusa Dúplex 1120 CHF Unit Price for 4 nights

巴

**86** 2 - 4 people

12 m2

鸤

Shared bathroom

This is our most luxurious tent option with plenty of space and a cute outside patio with sun chairs. With the Nusa tents you can choose between models with one or two double beds arranged on the ground floor and a bed on the uppor floor.