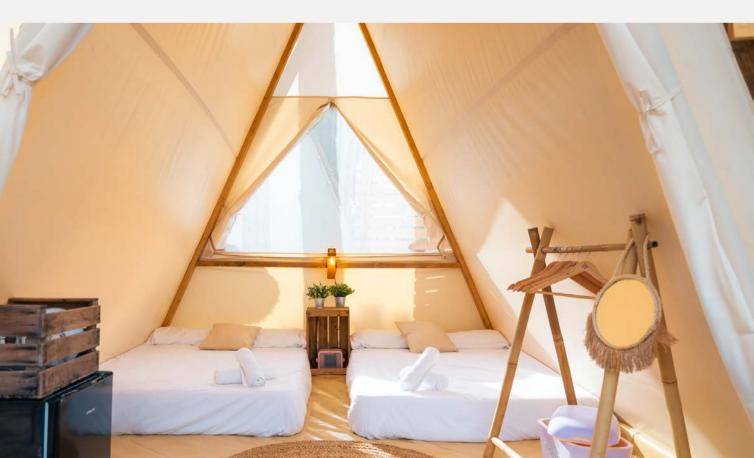

### Bell Tent 440 CHF

Unit Price for 4 nights

Our Bell tent is the basic and functional accommodation option for camping without hassles, providing all the comforts. With this model, you can go for a budget cost camping experience. Perfect for couples or people who are traveling solo and love the option of an own tent.

### Bell Tent XL 800 CHF Unit Price for 4 nights

Our most emblematic large-capacity tent with a very pleasant chill atmosphere inside.

A practical, spacious, and versatile tent, catering to your preferences, with a designed interior, the pleasant ambiance you seek for rest and enjoyment, and equipped with the features typical of our camping tents, ensuring you can enjoy yourself from the very first minute.