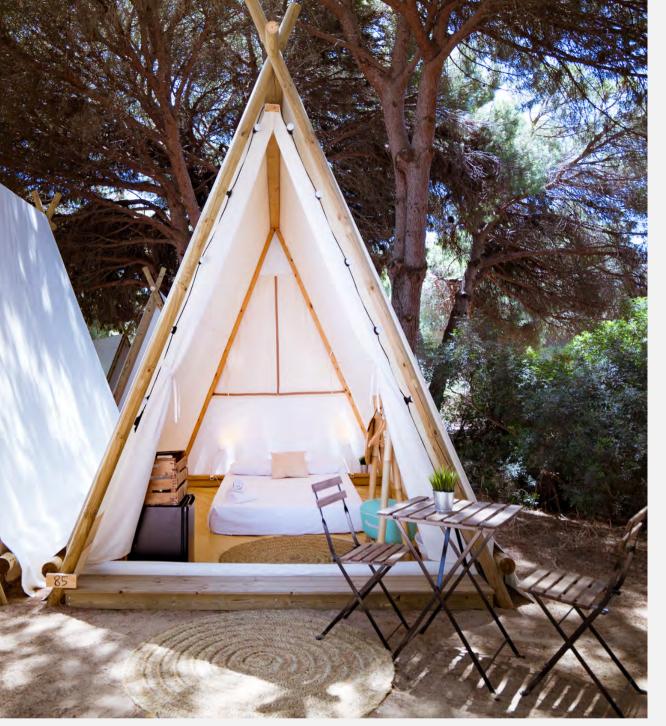

### Tent Buka 520 CHF Unit Price for 4 nights

The glamping tent Buka and Buka XL maintains the comfort of all our UP designs, focusing on the functionality and simplicity of your stay.

2 beds 135 cms Shared bathroom

Buka claims a style of accommodation integrated into nature, without losing the essential details for rest and enjoyment of tranquility. The shape and double fabric of these tents protect you more from the heat than other tents.