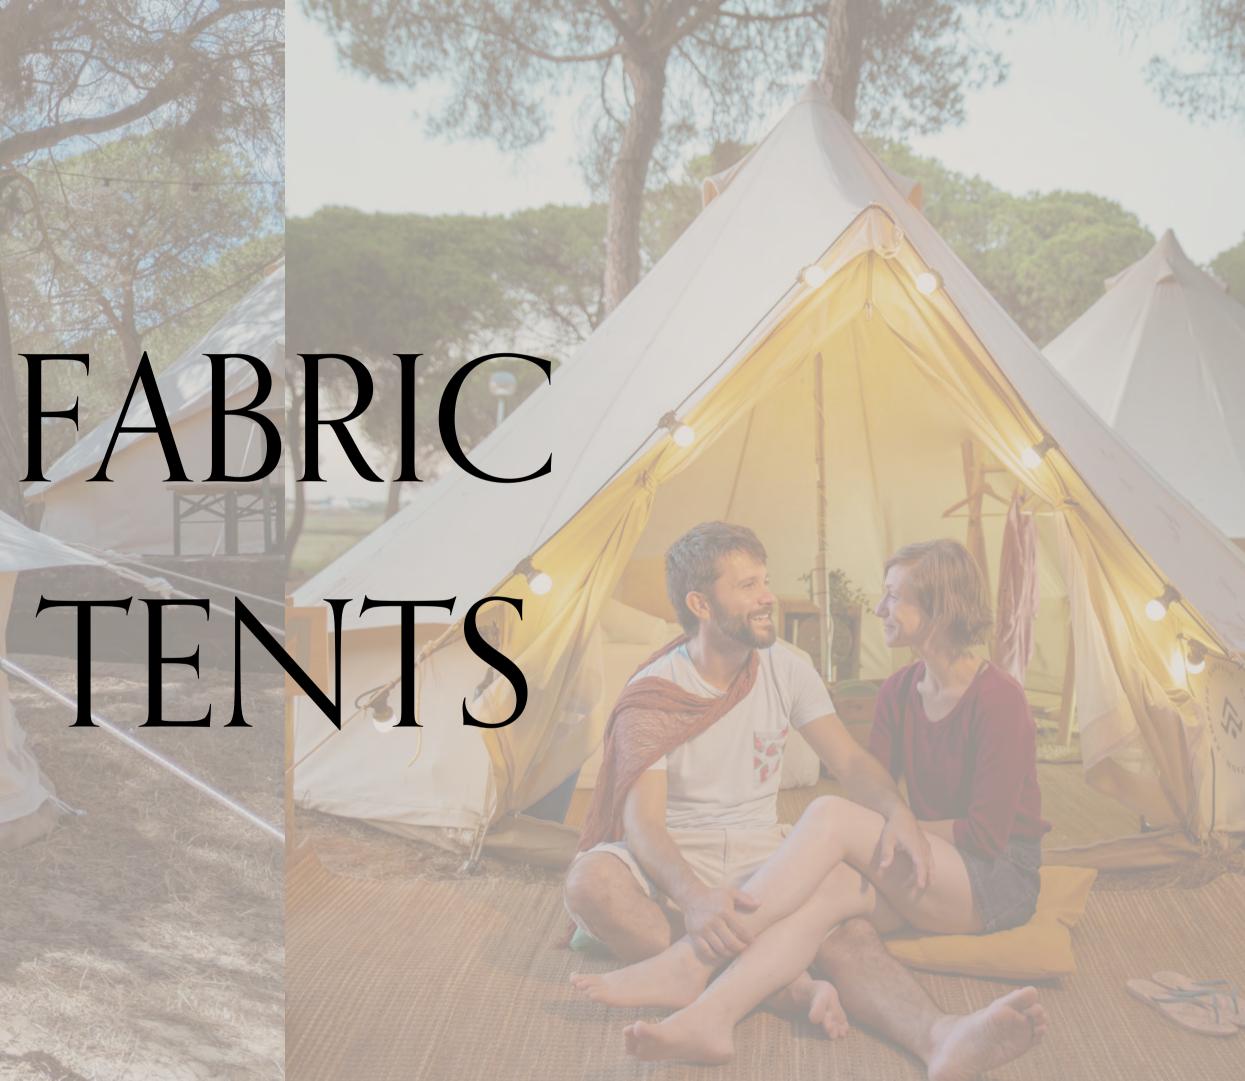

# FABRIC

### Bell Tent 440 CHF

Unit Price for 4 nights

Our Bell tent is the basic and functional accommodation option for camping without hassles, providing all the comforts. With this model, you can go for a budget cost camping experience. Perfect for couples or people who are traveling solo and love the option of an own tent.

### Bell Tent XL 800 CHF Unit Price for 4 nights

Our most emblematic large-capacity tent with a very pleasant chill atmosphere inside.

A practical, spacious, and versatile tent, catering to your preferences, with a designed interior, the pleasant ambiance you seek for rest and enjoyment, and equipped with the features typical of our camping tents, ensuring you can enjoy yourself from the very first minute.