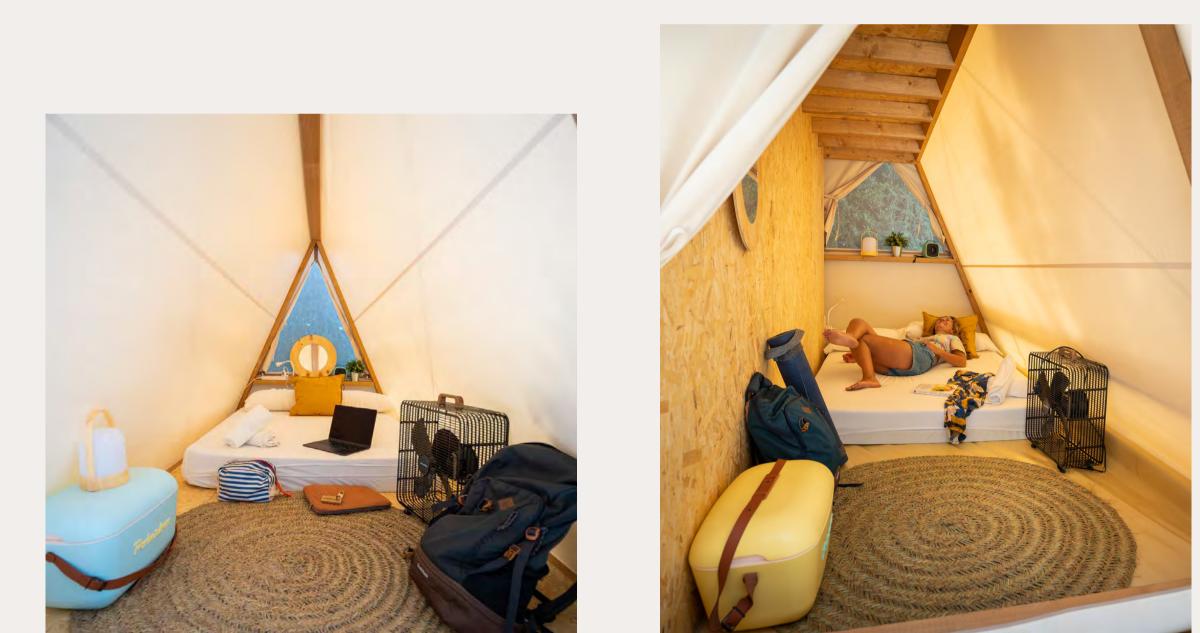

# HOSTEL 160 CHF Unit Price for 4 nights

₽ P 1 bed 135 cms

Shared bathroom

This is your best option if you are on a budget and a solo traveler or with your partner. You will have a private space within a shared tent divided into 3 compartments, each with a double bed.