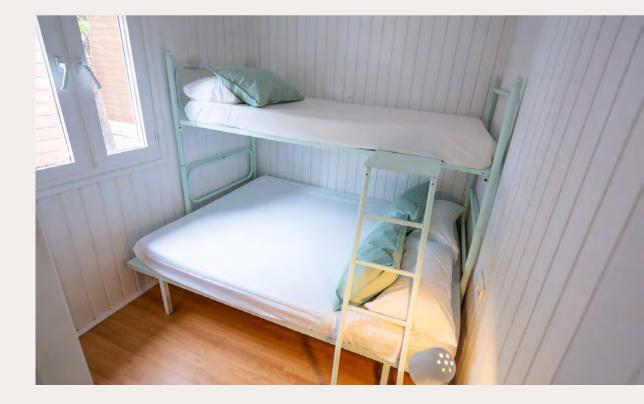

# TINY COCO

1040 CHF Unit Price for 4 nights

This is the best option if you prefer fixed structure to a glamping tent and traveling on a budget. Perfect for 2 couples or 2 friends who prefer not sharing a bed.