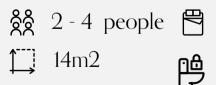

### Tent Nusa Dúplex 1120 CHF Unit Price for 4 nights

巴

**86** 2 - 4 people

12 m2

鸤

Shared bathroom

This is our most luxurious tent option with plenty of space and a cute outside patio with sun chairs. With the Nusa tents you can choose between models with one or two double beds arranged on the ground floor and a bed on the uppor floor.