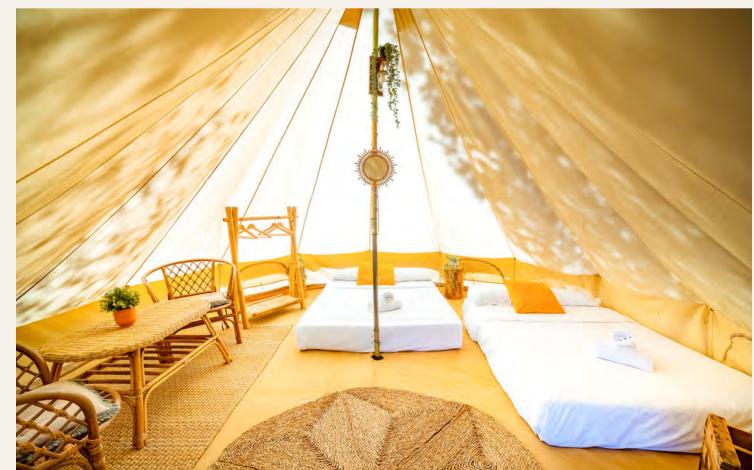

### Bell Tent 440 CHF

Unit Price for 4 nights

Our Bell tent is the basic and functional accommodation option for camping without hassles, providing all the comforts. With this model, you can go for a budget cost camping experience. Perfect for couples or people who are traveling solo and love the option of an own tent.

### Bell Tent XL 800 CHF Unit Price for 4 nights

Our most emblematic large-capacity tent with a very pleasant chill atmosphere inside.

A practical, spacious, and versatile tent, catering to your preferences, with a designed interior, the pleasant ambiance you seek for rest and enjoyment, and equipped with the features typical of our camping tents, ensuring you can enjoy yourself from the very first minute.