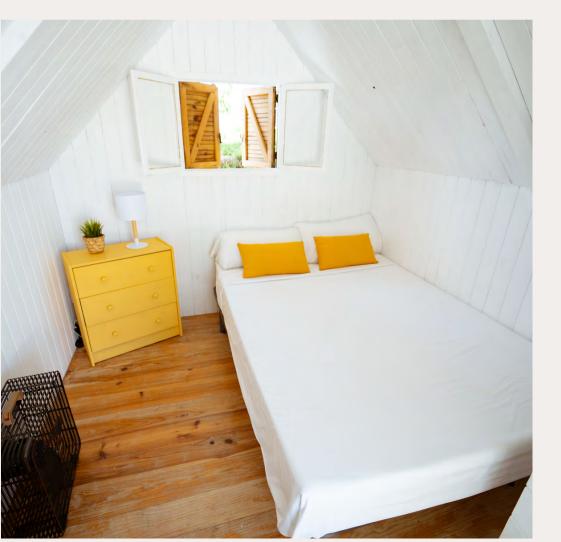

# REFUGIOS

1200 CHF Unit Price for 4 nights

**88** 2 - 4 people Ê 17 m2 €

2 beds 135 cms

Private bathroom

This is the best option if you prefer a fixed structure with its own bathroom and the privacy of your own room. The rooms are on top of one another but separated and the bathroom is in the room on the ground floor. \*\*Note: The bathroom is very small and therefore not best suited for bigger or taller people.