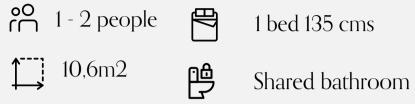

# HOSTEL 160 CHF Unit Price for 4 nights

₽ P 1 bed 135 cms

Shared bathroom

This is your best option if you are on a budget and a solo traveler or with your partner. You will have a private space within a shared tent divided into 3 compartments, each with a double bed.